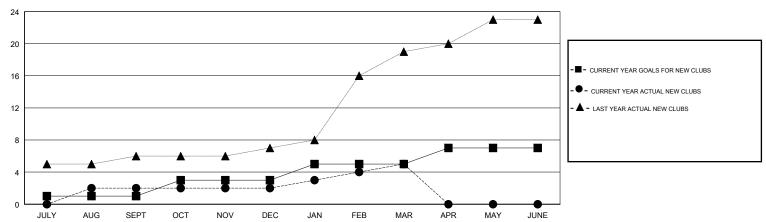

| 1             | 2         | 2             | JULY/AUG/SEPT         | 20                        | 82                      | 50                                           |
| OCT/NOV/DEC           | 2             | 0         | 1             | OCT/NOV/DEC           | 40                        | 87                      | 257                                          |
| JAN/FEB/MAR           | 2             | 3         | 2             | JAN/FEB/MAR           | 70                        | 235                     | 66                                           |
| APR/MAY/JUNE          | 2             | 0         | 0             | APR/MAY/JUNE          | 70                        | 0                       | 0                                            |

### GOALS AND ACTUAL NEW CLUBS CUMULATIVE



### GOALS AND ACTUAL MEMBERS CUMULATIVE



CLICK HERE FOR CUMULATIVE

MEMBERSHIP DATA

| -■- MEMBER GROWTH NET GOAL        |
|-----------------------------------|
| - ● - MEMBER GROWTH ACTUAL        |
| - ▲ - LAST YEAR MEMBERSHIP ACTUAL |
|                                   |
|                                   |
|                                   |

| DROPPED CLUBS: 5 |     |
|------------------|-----|
| DROPPED MEMBERS  |     |
| DECEASED         | 9   |
| CLUB CANCELLED   | 57  |
| OTHER            | 307 |
| TOTAL            | 373 |

| 50 CLUBS OF 99 ADDED 1 OR MORE |   |
|--------------------------------|---|
| NEW MEMBERS                    |   |
|                                |   |
|                                |   |
|                                | ı |

| MALE