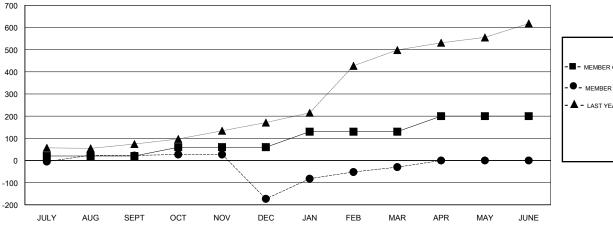

### GOALS AND ACTUAL MEMBERS CUMULATIVE

CLICK HERE FOR CUMULATIVE

MEMBERSHIP DATA

| -■- MEMBER GROWTH NET GOAL        |
|-----------------------------------|
| - ● - MEMBER GROWTH ACTUAL        |
| - ▲ - LAST YEAR MEMBERSHIP ACTUAL |
|                                   |
|                                   |
|                                   |